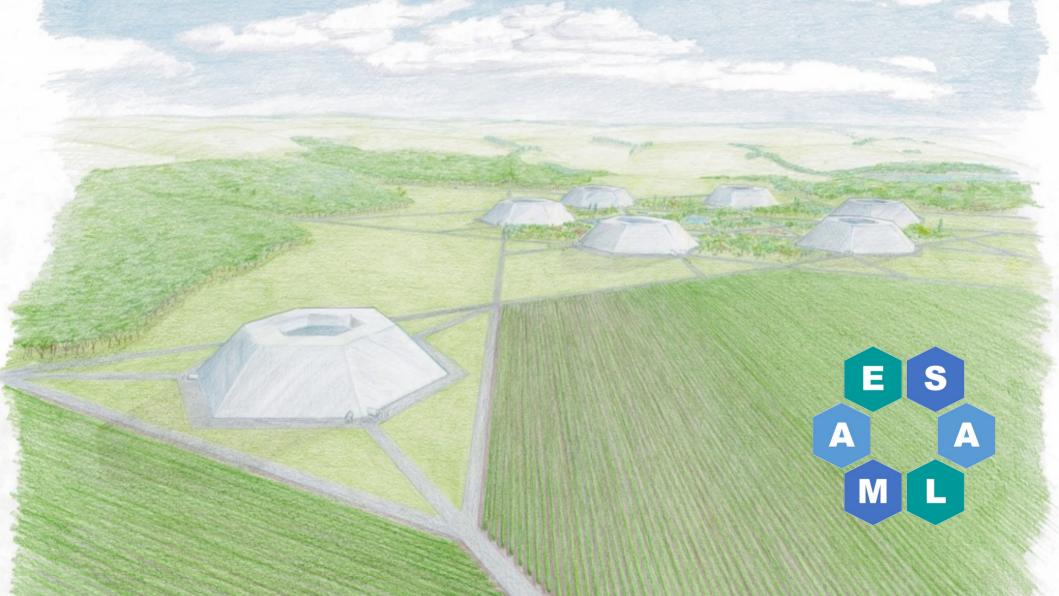

development in Sardinia\*
- The previous two points are instrumental in increasing the economic availability of our community: Once we reach 2,000,000 € we can start planning to build the first center
- 3) Wellbeing (start of C130 planning and purchase of the necessary land)
- 4) When we reach 8,000,000 € we build the first wellness centre in Sardinia\*
- 5) With the next 8,000,000 € we build the first wellness center of our choice in England, Spain and Brazil\*
- 6) With the next €16,000,000, two more wellness centers in the territories planned, while we plan the autonomous city
- 7) We will start the first Autonomous City Esalma Oasis after we developed the 4 wellness centers

# Disegno di centro benessere



# Disegno di casa A6





# Disegno di casa A6





# Impianto Villaggio A6