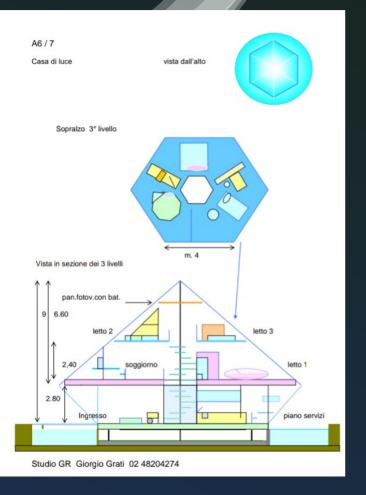

on of € 400,000 we sell from a development in Sardinia\*
- The previous two points are instrumental in increasing the economic availability of our community: Once we reach 2,000,000 € we can start planning to build the first center
- 3) Wellbeing (start of C130 planning and purchase of the necessary land)
- 4) When we reach 8,000,000 € we build the first wellness centre in Sardinia\*
- 5) With the next 8,000,000 € we build the first wellness center of our choice in England, Spain and Brazil\*
- 6) With the next €16,000,000, two more wellness centers in the territories planned, while we plan the autonomous city
- 7) We will start the first Autonomous City Esalma Oasis after we developed the 4 wellness centers

# Disegno di centro benessere



# Disegno di casa A6





# Disegno di casa A6





# Impianto Villaggio A6